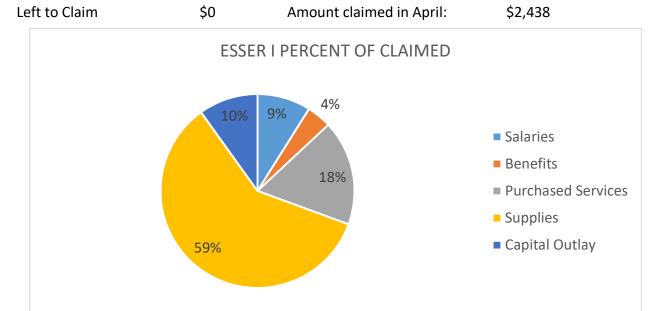

ESSER I

| Date: 4/30/2022    |           |                                                                                                           |
|--------------------|-----------|-----------------------------------------------------------------------------------------------------------|
| Awarded            | \$995,244 | Obligated by 9/30/22                                                                                      |
| Salaries           | \$88,849  | Head Cooks, Head Custodian, Teacher Stipends                                                              |
| Benefits           | \$40,982  | FICA, Medicare, IMRF, TRS                                                                                 |
| Purchased Services | \$174,770 | Software for remote learning, hotspots, chromebook licenses and shipping, remote learning conference fees |
| Supplies           | \$592,095 | Face Masks, Cleaning Supplies, chromebook cases, chromebooks, signage                                     |
| Capital Outlay     | \$98,685  | Walk-up temperature scanners, backpack sprayers, plexiglass                                               |
| Total Claimed      | \$995,381 | Percent Spent 100.01%                                                                                     |
|                    |           |                                                                                                           |